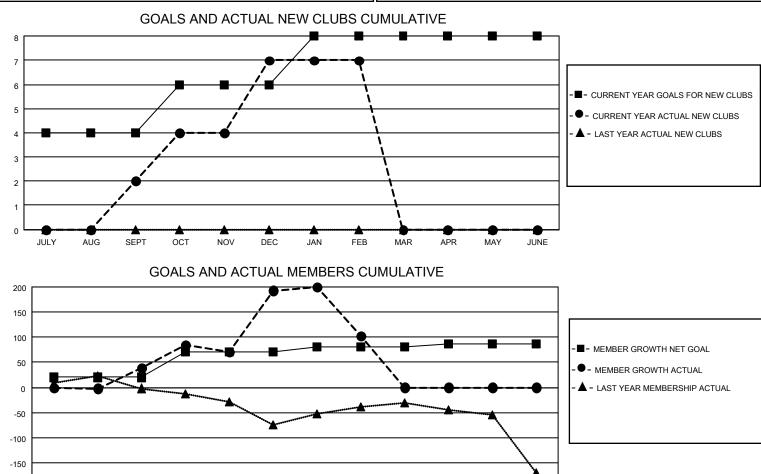

## LOCATION INDIA

District 321B2

Results as of: 2/28/2021

| Clubs                 |               |           |               | Members               |                        |                         |                                                    |  |
|-----------------------|---------------|-----------|---------------|-----------------------|------------------------|-------------------------|----------------------------------------------------|--|
| RESULTS FOR 2020-2021 |               |           |               | RESULTS FOR 2020-2021 |                        |                         |                                                    |  |
| QUARTER               | NEW CLUB GOAL | NEW CLUBS | DROPPED CLUBS | QUARTER MEM           | BER GROWTH NET<br>GOAL | MEMBER GROWTH<br>ACTUAL | DROPPED<br>MEMBERS ACTUAL<br>(including transfers) |  |
| JULY/AUG/SEPT         | 4             | 2         | 0             | JULY/AUG/SEPT         | 20                     | 57                      | 16                                                 |  |
| OCT/NOV/DEC           | 2             | 5         | 0             | OCT/NOV/DEC           | 50                     | 218                     | 63                                                 |  |
| JAN/FEB/MAR           | 2             | 0         | 4             | JAN/FEB/MAR           | 10                     | 14                      | 105                                                |  |
| APR/MAY/JUNE          | 0             | 0         | 0             | APR/MAY/JUNE          | 6                      | 0                       | 0                                                  |  |

FEB

MAR

APR

MAY

JUNE

-200

JULY

AUG

SEPT

ОСТ

NOV

DEC

JAN

© Copyright 2021, Lions Clubs International, All Rights Reserved.